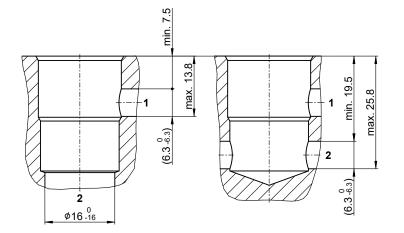

# Dimensions and sectional view

- 1) Vorbearbeitungs-Ø / pre-drilling diameters
- Passungstiefe /
  minimum depth of
  specified diametral tolerance
- 3) Ø26 / ¥0,1±0,1