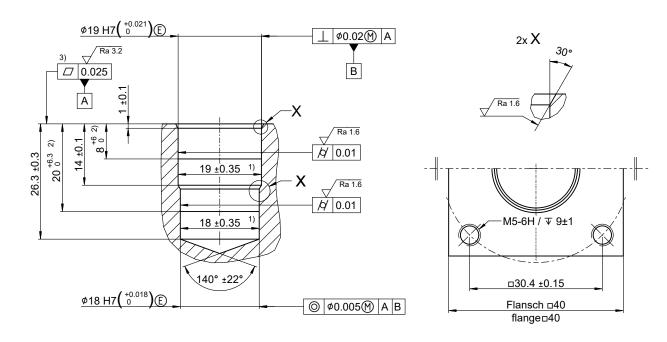

# Dimensions and sectional view

- 1) Vorbearbeitungs-Ø / pre-drilling diameters
- Passungstiefe /
  minimum depth of
  specified diametral tolerance
- 3) Ø26 / ¥0,1±0,1

### ATTENTION!

You must maintain the specified positional and diametral tolerances. To ensure trouble-free operation of the screw-in cartridges, we strongly recommend that pilot drilling, boring, reaming and cavity thread-cutting are always performed in one setup.